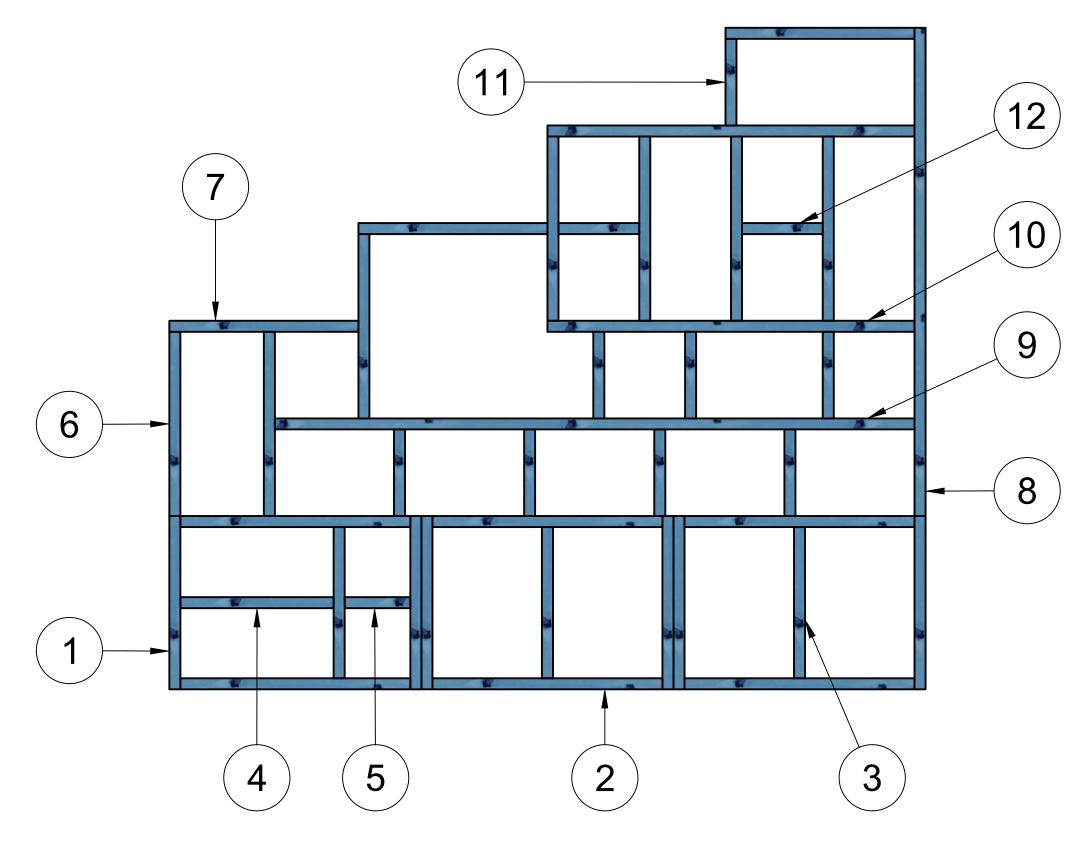

## THE SLOPE

|         | Quantity |  |
|---------|----------|--|
| Part 1  | 6        |  |
| Part 2  | 6        |  |
| Part 3  | 3        |  |
| Part 4  | 1        |  |
| Part 5  | 1        |  |
| Part 6  | 7        |  |
| Part 7  | 3        |  |
| Part 8  | 1        |  |
| Part 9  | 1        |  |
| Part 10 | 2        |  |
| Part 11 | 10       |  |
| Part 12 | 2        |  |

## THE SLOPE

|         | WIDTH (CM) |          |          |
|---------|------------|----------|----------|
|         | 240        | 280      | 320      |
| PART 1  | REDACTED   | REDACTED | REDACTED |
| PART 2  | REDACTED   | REDACTED | REDACTED |
| PART 3  | REDACTED   | REDACTED | REDACTED |
| PART 4  | REDACTED   | REDACTED | REDACTED |
| PART 5  | REDACTED   | REDACTED | REDACTED |
| PART 6  | REDACTED   | REDACTED | REDACTED |
| PART 7  | REDACTED   | REDACTED | REDACTED |
| PART 8  | REDACTED   | REDACTED | REDACTED |
| PART 9  | REDACTED   | REDACTED | REDACTED |
| PART 10 | REDACTED   | REDACTED | REDACTED |
| PART 11 | REDACTED   | REDACTED | REDACTED |
| PART 12 | REDACTED   | REDACTED | REDACTED |